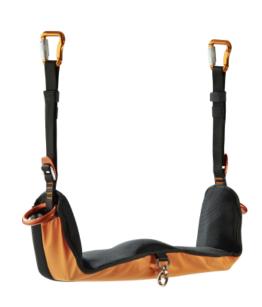

## SKYBOARD X

This ergonomically shaped and padded seat board is exactly the right solution for working at heights using rope access equipment for extended periods. The SKYBOARD X provides high comfort without constricting thighs when sitting for extended periods of time, and provides the needed support for solid positioning. Additional gear loops make it possible to bring tools and work utensils along when doing tasks such as rotor blade maintenance, tree care, window and facade cleaning, and fire and emergency uses. The seat board simply needs to be adjusted to the right length and then fastened using the two feather-light parachute carabiners on sit harnesses like the IGNITE NEON or IGNITE ARB. A rear snap is used to attach the board to the harness when not in use so that it is not an annoyance.

- Increased ergonomic comfort and improved sitting
- Easy to clip onto the sit harness
- Additional gear can be attached