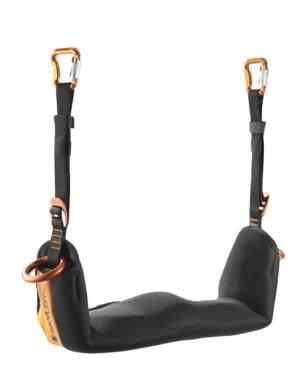

## SKYBOARD X

This ergonomically shaped and padded seat board is exactly the right solution for working at heights using rope access equipment for extended periods. The SKYBOARD X provides high comfort without constricting thighs when sitting for extended periods of time, and provides the needed support for solid positioning. Additional gear loops make it possible to bring tools and work utensils along when doing tasks such as rotor blade maintenance, tree care, window and facade cleaning, and fire and emergency uses. The seat board simply needs to be adjusted to the right length and then fastened using the two feather-light parachute carabiners on sit harnesses like the IGNITE NEON or IGNITE ARB. A rear snap is used to attach the board to the harness when not in use so that it is not an annoyance.

- Increased ergonomic comfort and improved sitting
- Easy to clip onto the sit harness
- Additional gear can be attached